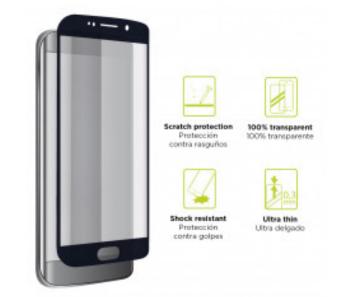

## DESCRIPTION

The Ksix Extreme 2.5D Screen Protector is made of high-quality Japanese Asahi glass. Its resistance is level 9H, the maximum on the Mohs scale. It adds 4 hours of tempering, which translates into greater durability. It has high sensitivity and transparency. Its 0.3 mm thickness ensures a great touch sensitivity while maintaining all the benefits of the screen. It absorbs impacts and is resistant to shocks and falls, in addition to providing protection against breakage and scratch protection for the screen. It also has an oleophobic treatment, so it includes a layer of protection that repels grease, dirt, and liquids. Ksix is a brand from Atlantis Internacional. It has the largest collection of accessories designed to make the most of mobile devices. Each product is presented in a modern and attractive packaging, which stands out on any shelf. It offers personalized customer service and complete after-sales service. Technical specifications Ksix Extreme 2.5D Screen Protector Made with Japanese Asahi glass Tempered glass with 9H resistance, the maximum of the Mohs scale Oleophobic coating that repels water, grease, and dirt High touch screen sensitivity Scratch protection Protection from falls Ultrathin: 0.3 mm thickness 1 screen protector unit