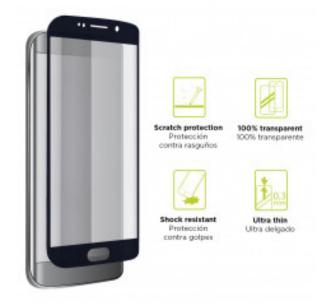

## DESCRIPTION

The Ksix Extreme 2.5D Screen Protector is made of high-quality Japanese Asahi glass. Its resistance is level 9H, the maximum on the Mohs scale. It adds 4 hours of tempering, which translates into greater durability. It has high sensitivity and transparency. Its 0.3 mm thickness ensures a great touch sensitivity while maintaining all the benefits of the screen. It absorbs impacts and is resistant to shocks and falls, in addition to providing protection against breakage and scratch protection for the screen. It also has an oleophobic treatment, so it includes a layer of protection that repels grease, dirt, and liquids. Ksix is a brand from Atlantis Internacional. It has the largest collection of accessories designed to make the most of mobile devices. Each product is presented in a modern and attractive packaging, which stands out on any shelf. It offers personalized customer service and complete after-sales service. Technical specifications Ksix Extreme 2.5D Screen Protector Made with Japanese Asahi glass Tempered glass with 9H resistance, the maximum of the Mohs scale Oleophobic coating that repels water, grease, and dirt High touch screen sensitivity Scratch protection Protection from falls Ultrathin: 0.3 mm thickness 1 screen protector unit