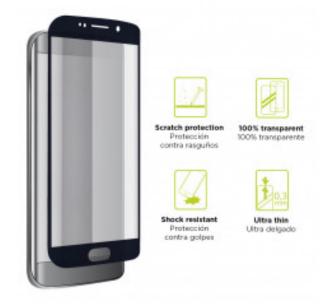

## **DESCRIPTION**

The Ksix Extreme 2.5D Screen Protector is made of high-quality Japanese Asahi glass. Its resistance is level 9H, the maximum on the Mohs scale. It adds 4 hours of tempering, which translates into greater durability. It has high sensitivity and transparency. Its 0.3 mm thickness ensures a great touch sensitivity while maintaining all the benefits of the screen. It absorbs impacts and is resistant to shocks and falls, in addition to providing protection against breakage and scratch protection for the screen. It also has an oleophobic treatment, so it includes a layer of protection that repels grease, dirt, and liquids. Ksix is a brand from Atlantis Internacional. It has the largest collection of accessories designed to make the most of mobile devices. Each product is presented in a modern and attractive packaging, which stands out on any shelf. It offers personalized customer service and complete after-sales service. Technical specifications Ksix Extreme 2.5D Screen Protector Made with Japanese Asahi glass Tempered glass with 9H resistance, the maximum of the Mohs scale Oleophobic coating that repels water, grease, and dirt High touch screen sensitivity Scratch protection Protection from falls Ultrathin: 0.3 mm thickness 1 screen protector unit