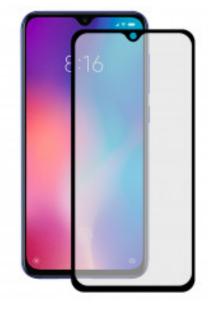

## **DESCRIPTION**

The Ksix Extreme 2.5D Screen Protector is made of high-quality Japanese Asahi glass. Its resistance is level 9H, the maximum on the Mohs scale. It adds 4 hours of tempering, which translates into greater durability. It has high sensitivity and transparency. Its 0.3 mm thickness ensures a great touch sensitivity while maintaining all the benefits of the screen. It absorbs impacts and is resistant to shocks and falls, in addition to providing protection against breakage and scratch protection for the screen. It also has an oleophobic treatment, so it includes a layer of protection that repels grease, dirt, and liquids. Ksix is a brand from Atlantis Internacional. It has the largest collection of accessories designed to make the most of mobile devices. Each product is presented in a modern and attractive packaging, which stands out on any shelf. It offers personalized customer service and complete after-sales service. Technical specifications Ksix Extreme 2.5D Screen Protector Made with Japanese Asahi glass Tempered glass with 9H resistance, the maximum of the Mohs scale Oleophobic coating that repels water, grease, and dirt High touch screen sensitivity Scratch protection Protection from falls Ultrathin: 0.3 mm thickness 1 screen protector unit

Color Black

Type 2.5D

Material

Tempered glass

Brand compatibility Xiaomi

Model compatibility Mi 9

Hardness 9H

Thickness 0.33 mm