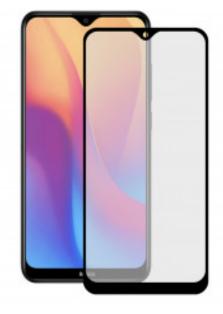

## **DESCRIPTION**

The Ksix Extreme 2.5D Screen Protector is made of high-quality Japanese Asahi glass. Its resistance is level 9H, the maximum on the Mohs scale. It adds 4 hours of tempering, which translates into greater durability. It has high sensitivity and transparency. Its 0.3 mm thickness ensures a great touch sensitivity while maintaining all the benefits of the screen. It absorbs impacts and is resistant to shocks and falls, in addition to providing protection against breakage and scratch protection for the screen. It also has an oleophobic treatment, so it includes a layer of protection that repels grease, dirt, and liquids. Ksix is a brand from Atlantis Internacional. It has the largest collection of accessories designed to make the most of mobile devices. Each product is presented in a modern and attractive packaging, which stands out on any shelf. It offers personalized customer service and complete after-sales service. Technical specifications Ksix Extreme 2.5D Screen Protector Made with Japanese Asahi glass Tempered glass with 9H resistance, the maximum of the Mohs scale Oleophobic coating that repels water, grease, and dirt High touch screen sensitivity Scratch protection Protection from falls Ultrathin: 0.3 mm thickness 1 screen protector unit

Color

Black

Material

Tempered glass

Brand compatibility