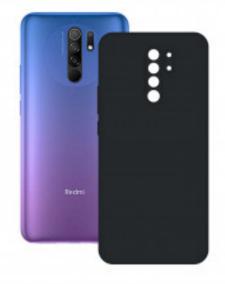

## Hard Case For Xiaomi Redmi 9 Ksix Black

## **DESCRIPTION**

Sober and elegant case with all the protection standards for Smartphone. Its rigidity makes it resistant to shocks. In addition, it is made of polycarbonate that fits perfectly with the Smartphone. Technical information Ksix Rigid Case Protection, elegance and comfort of use Access to the buttons, cameras and ports of your mobile Very easy to put on and take off Material: polycarbonate

## TECHNICAL SPECIFICATIONS.

Black Color

Polycarbonate Material

Rigid Rigidity

Xiaomi Brand compatibility

Redmi 9 Model compatibility