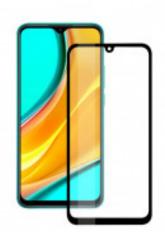

## Protector Full Glue 2.5d Ksix Tempered Glass 9h For Xiaomi Redmi 9 With Black Edge (1 Pc.)

## **DESCRIPTION**

The Ksix Extreme 2.5D Screen Protector is made of high-quality glass. Its resistance is level 9H, the maximum on the Mohs scale. It adds 4 hours of tempering, which translates into greater durability. It has high sensitivity and transparency. It is resistant to impacts, shocks and falls, in addition to providing protection against breakage and scratch protection for the screen. It also has an oleophobic treatment, so it includes a layer of protection that repels grease, dirt, and liquids. Technical information Ksix Extreme 2.5D Screen Protector Tempered glass with 9H resistance, the maximum of the Mohs scale Oleophobic coating that repels water, grease, and dirt High touch screen sensitivity Scratch protection Protection from falls

## **TECHNICAL SPECIFICATIONS.**

Color Black
Type 2.5D

Material Tempered glass
Brand compatibility Xiaomi

Model compatibility Redmi 9

Hardness 9H

Thickness 0.33 mm