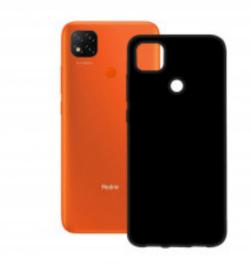

## Hard Case For Xiaomi Redmi 9c Ksix Black

## DESCRIPTION

Sober and elegant case with all the protection standards for Smartphone. It offers protection against scratches and impacts from falls. Its rigidity makes it resistant to shocks. In addition, it is made of polycarbonate that fits perfectly with the Smartphone. Technical information Ksix Rigid Case Protection, elegance and comfort of use Access to the buttons, cameras and ports of your mobile Very easy to put on and take off Material: polycarbonate

## **TECHNICAL SPECIFICATIONS.**

| Color               | Black         |
|---------------------|---------------|
| Material            | Polycarbonate |
| Rigidity            | Rigid         |
| Brand compatibility | Xiaomi        |
| Model compatibility | Redmi 9C      |