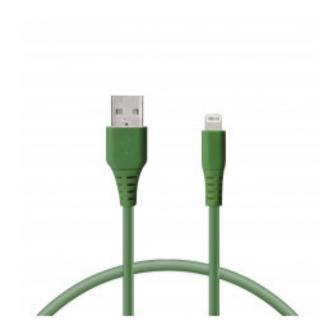

# Charging Cable Lightning to USB-A, Made For iPhone, 1 meter, Compatible with fast charging, Green

## **DESCRIPTION**

Our We Love Colors Lightning-USB Type A cable is a 2.4A USB cable that connects your iPhone, iPad or iPod with Lightning MFi connector to the USB-A port of your computer, TV, power strip, USB power adapter... to charge your device in the most convenient way possible.

#### Maximum comfort and safety

Its metre length makes it the ideal cable both for connecting devices at home and for taking the cable with you wherever you go. Its carefully studied design with its secure, reinforced fit will guarantee an ultra-secure connection every time you plug it in and a long life for your cable. It also features a silicone finish that makes it soft, pleasant and comfortable to use.

### Colorful charging!

If you're going to choose a cable, choose one that won't go unnoticed like this model available in pink, green and blue. A stylish cable that will add a lot more life to the simple task of charging your device.