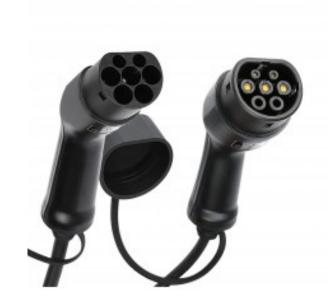

## Charging cable Ksix, 5 meters, Type 2 Connector, Single-phase, AC, 32A

## **DESCRIPTION**

5 metres long charging cable with connector from KSIX. Compatible with all electric cars and chargers with single-phase Type 2 connector.

- Charging power up to 7,4 Kw (32A)
- 5 m cable length
- Mode 3 charging cable
- AC single-phase cable
- Includes connector covers
- Compatible with Copper SB, KSIX EVHome+SC and all public charging points with Type 2 female connectors

## TECHNICAL SPECIFICATIONS.

7.4kW Power

5 m Wire size

Type 2 Connector type