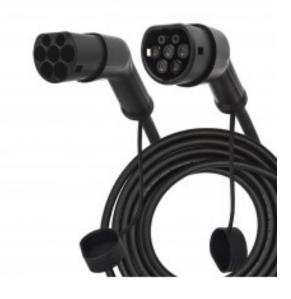

## Charging cable Ksix, 5 meters, Type 2 Connector, Three-phase, AC, 32A

## DESCRIPTION

5 metres long charging cable with connector from KSIX. Compatible with all electric cars and chargers with three-phase Type 2 connector as single-phase.

- Charging power up to 22 kW
- 5 m cable length
- Mode 3 charging cable
- AC three-phase cable
- Includes connector covers
- Compatible with Copper SB, KSIX EVHome+ SC and all public charging points with Type 2 female connectors