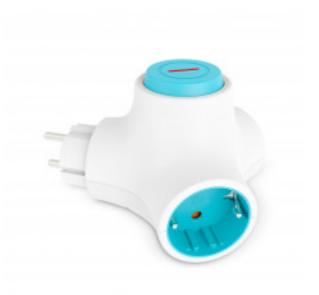

# Ksix combinable molecular multi-socket Molecule, 2 power outlets, security shutter, blue

# **DESCRIPTION**

Double plug with modular design and a convenient switch. Its structure allows it to be easily combined with other plugs from the Molecule collection and to obtain different shapes, thus preventing chargers and cables from interfering with the circuit.

#### Modular

Can be combined with other plugs from the Molecule collection.

## 2 power outlets

Connect up to 2 plugs at the same time thanks to its 2 sockets.

#### With switch

It incorporates a convenient on/off button and can be linked to plugs with more sockets, cable and USB outlets.

#### Practical

Allows to keep spaces tidy and free of cables.

## **Technical information**

- Sockets: 2 sockets of 16A 250V
- Double switch integrated in the unit
- Safety shutter included
- Input: 16A / 250V
- Output: Max. 3680W / 230V