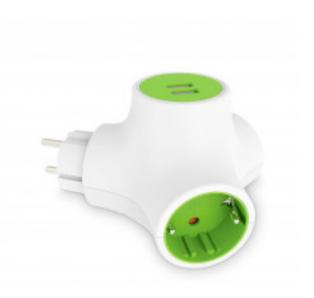

# Ksix combinable molecular multi-socket Molecule, 2 power outlets, 2 USB-A ports, security shutter, green

# **DESCRIPTION**

Double socket with modular design, 2 sockets and 2 USB-A ports. Its structure allows it to be easily combined with other plugs in the Molecule collection and obtain different shapes, thus preventing chargers and cables from damaging the circuit.

#### Modular

Can be combined with other plugs from the Molecule collection.

### 2 power outlets

Connect up to 2 plugs at the same time thanks to its 2 sockets.

#### 2 USB ports

The multi-plug incorporates 2 USB ports to connect and charge any device with this connection.

#### Practical

Allows to keep spaces tidy and free of cables.

### Technical information

- Sockets: 2 sockets of 16A 250V
- USB ports: 2 USB-A ports
- Safety shutter included
- Input: 16A / 250V
- Output: Máx. 3680W / 230V
- USB Input: 180-250V~50 / 60Hz. Max. 0,30A
- USB Output: 5,0VDC 2,4A, Max. 12,0W
- $^{\bullet}\,$  USB charging efficiency at minimum load (10 %): 72,50 %
- USB charger power consumption not connected: 0,09 W