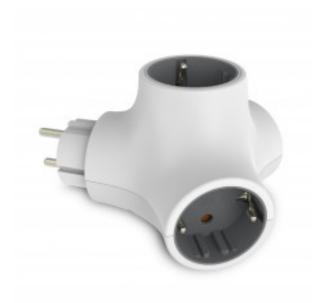

### Ksix combinable molecular multi-socket Molecule, 3 power outlets, security shutter, grey

# DESCRIPTION

Double socket with modular design with 3 sockets. Its structure allows it to be easily combined with other Molecule collection sockets and obtain different shapes, thus preventing chargers and cables from cluttering the circuit.

#### Modular

Can be combined with other plugs from the Molecule collection.

### 3 power outlets

Connect up to 3 plugs at the same time thanks to its 3 sockets.

#### Practical

Allows to keep spaces tidy and free of cables.

### **Technical information**

- Sockets: 3 sockets of 16A 250V
- Safety shutter included
- Input: 16A / 250V
- Output: Max. 3680W / 230V