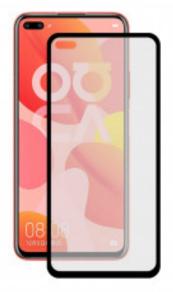

## **DESCRIPTION**

The Ksix Extreme 2.5D Screen Protector is made of high-quality Japanese Asahi glass. Its resistance is level 9H, the maximum on the Mohs scale. It adds 4 hours of tempering, which translates into greater durability. It has high sensitivity and transparency. Its 0.3 mm thickness ensures a great touch sensitivity while maintaining all the benefits of the screen. It absorbs impacts and is resistant to shocks and falls, in addition to providing protection against breakage and scratch protection for the screen. It also has an oleophobic treatment, so it includes a layer of protection that repels grease, dirt, and liquids. Ksix is a brand from Atlantis Internacional. It has the largest collection of accessories designed to make the most of mobile devices. Each product is presented in a modern and attractive packaging, which stands out on any shelf. It offers personalized customer service and complete after-sales service. Technical specifications Ksix Extreme 2.5D Screen Protector Made with Japanese Asahi glass Tempered glass with 9H resistance, the maximum of the Mohs scale Oleophobic coating that repels water, grease, and dirt High touch screen sensitivity Scratch protection Protection from falls Ultrathin: 0.3 mm thickness 1 screen protector unit