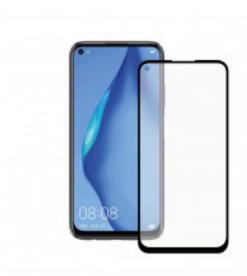

## Ksix Full Glue 2.5d Protector Tempered Glass 9h For Huawei P40 Lite Black Edge (1 Unit)

## **DESCRIPTION**

Screen protector for HUAWEI P40 LITE, Full Glue 2.5D. Protects your smartphone against scratches and bumps. The Full Glue screen protectors incorporate AB glue throughout the entire tempered glass and present an additional layer of glue on the black edge for greater adhesion and protection of the screen. Its resistance is level 9H, the maximum on the Mohs scale. It has high sensitivity and transparency. Its 0.3 mm thickness ensures a great touch sensitivity while maintaining all the benefits of the screen. It absorbs impacts and is resistant to shocks and falls, in addition to providing protection against breakage and scratch protection for the screen. It also has an oleophobic treatment, so it includes a layer of protection that repels grease, dirt, and liquids. Ksix is a brand from Atlantis Internacional. It has the largest collection of accessories designed to make the most of mobile devices. Each product is presented in a modern and attractive packaging, which stands out on any shelf. It offers personalized customer service and complete after-sales service. Technical specifications Ksix Full Glue Screen Protector Made with Japanese Asahi glass Tempered glass with 9H resistance, the maximum of the Mohs scale Incorporates AB glue throughout the entire tempered glass and presents an additional layer of glue on the black edge Oleophobic coating that repels water, grease, and dirt High touch screen sensitivity Scratch protection Protection from falls Ultrathin: 0.3 mm thickness 1 screen protector unit

## TECHNICAL SPECIFICATIONS.

Color Black
Type 2.5D
Material Tempered glass

Brand compatibility

**Huawei** Model compatibility

P40 Lite

Thickness

0.33 mm