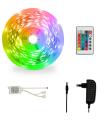

## **DESCRIPTION**

5 meters LED strip with up to 16 different color possibilities. Perfect for creating environments of all kinds and anywhere. Included remote control to play with the lights and colors. 16 colors Up to 16 RGB colors to create different environments as you feel like it. Choose from several shades of blue, green, orange, yellow, lilac, red, and more. Remote control Change color and intensity easily with the included remote control. In addition, it incorporates different effects such as fade or strobe to further liven up the environment. 5 meters The strip can be extended up to 5 meters long, to decorate furniture, hallways or walls. IP20 ColorLed has an IP20 Protection Index, making it resistant against dust and other small particles. Technical information LED: 5050RGB Quantity of LEDs: 30 pieces per meter Output power: 12W Input voltage: AC 100V-240V Output voltage: DC12V Remote operating distance: about 5m Operating temperature: -20- + 45 ° C Illumination