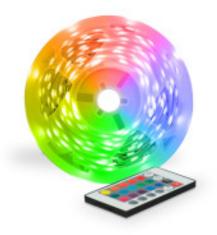

## **DESCRIPTION**

5 meters LED strip with up to 16 different color possibilities. Perfect for creating environments of all kinds and anywhere. Included remote control to play with the lights and colors. 16 colors Up to 16 RGB colors to create different environments as you feel like it. Choose from several shades of blue, green, orange, yellow, lilac, red, and more. Remote control Change color and intensity easily with the included remote control. In addition, it incorporates different effects such as fade or strobe to further liven up the environment. 5 meters The strip can be extended up to 5 meters long, to decorate furniture, hallways or walls. IP20 ColorLed has an IP20 Protection Index, making it resistant against dust and other small particles. Technical information LED: 5050RGB Quantity of LEDs: 30 pieces per meter Output power: 12W Input voltage: AC 100V-240V Output voltage: DC12V Remote operating distance: about 5m Operating temperature: -20- + 45 ° C Illumination