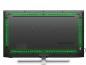

## DESCRIPTION

Magic goes beyond the screen thanks to our KSIX TV led strips. Choose from 16 RGB colors and 4 dynamic color modes and create the perfect ambiance for watching your favorite shows and movies. Grab some popcorn and settle in!

#### To your liking

The possibilities offered by these lights are enormous. They include 16 fixed colors and 4 color modes for the most immersive experience. In addition, the brightness of the lights is dimmable - there is no environment that can resist them!