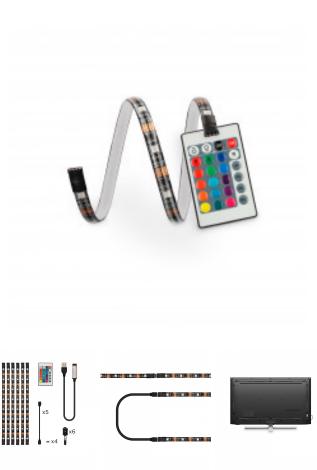

### KSIX Colorful TV LED strips, remote control, 16 RGB colors, 4 dinamic modes, 6 strips of 53 cm

#### Remote control

Getting up from the couch or bed to change the ambiance is a thing of the past. Thanks to their remote control, turning lights on and off, changing color, mode or intensity is a breeze.

#### Set them up any way you want

These lights couldn't be more versatile. Not only are they cuttable, but they also include extension cords and connectors so you can adapt them to any TV. In addition, thanks to its adhesive system, they fit perfectly to the surface of your device.

#### Technical information

LED: 5050RGB

LEDs per meter: 30 pcs per meter

Output power: 5W/m

Working voltage: DC5V

Operating distance: 8-10m (without barriers)

Working temperature: -20 ±45°C

Illumination angle: 120°