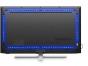

## DESCRIPTION

Magic goes beyond the screen thanks to our KSIX TV led strips. Choose from 16 RGB colors and 4 dynamic color modes and create the perfect ambiance for watching your favorite shows and movies. Grab some popcorn and settle in!

#### To your liking

The possibilities offered by these lights are enormous. They include 16 fixed colors and 4 color modes for the most immersive experience. In addition, the brightness of the lights is dimmable - there is no environment that can resist them!