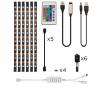

# Ksix Colorful TV LED strips, App included, remote control, 16 RGB colors, 4 dinamic modes, 6 strips x 53 cm

### Smart Life App included

Thanks to the app, you can choose between 16 fixed colors and 30 color adjustable modes. It includes the possibility of setting the power on and off. In addition, lights will follow the rhythm of the music with up to 5 scene modes. Don't stop the beat!

#### Remote control

If your smartphone is not available, you will be able to turn up and off the lights, change the color, the mode or the intensity thanks to the remote control included. Getting up from the couch or bed to change the ambiance is a thing of the past.

#### Set them up any way you want

These lights couldn't be more versatile. Not only are they cuttable, but they also include extension cords and connectors so you can adapt them to any TV. In addition, thanks to its adhesive system, they fit perfectly to the surface of your device.