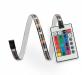

#### Remote control

If your smartphone is not available, you will be able to turn up and off the lights, change the color, the mode or the intensity thanks to the remote control included. Getting up from the couch or bed to change the ambiance is a thing of the past.