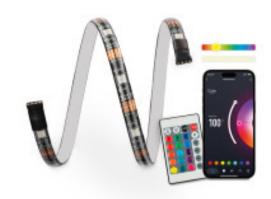

# Ksix Colorful TV LED strips, App included, remote control, 16 RGB colors, 4 dinamic modes, 6 strips x 53 cm

### Smart Life App included

Thanks to the app, you can choose between 16 fixed colors and 30 color adjustable modes. It includes the possibility of setting the power on and off. In addition, lights will follow the rhythm of the music with up to 5 scene modes. Don't stop the beat!

#### Remote control

If your smartphone is not available, you will be able to turn up and off the lights, change the color, the mode or the intensity thanks to the remote control included. Getting up from the couch or bed to change the ambiance is a thing of the past.

#### Set them up any way you want

These lights couldn't be more versatile. Not only are they cuttable, but they also include extension cords and connectors so you can adapt them to any TV. In addition, thanks to its adhesive system, they fit perfectly to the surface of your device.