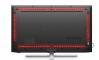

## **DESCRIPTION**

Magic goes beyond the screen thanks to our Ksix TV led strips. Choose from 16 RGB colors and 4 dynamic color modes and create the perfect ambiance for watching your favorite shows and movies. Grab some popcorn and settle in!

#### Set them up any way you want

These lights couldn't be more versatile. Not only are they cuttable, but they also include extension cords and connectors so you can adapt them to any TV. In addition, thanks to its adhesive system, they fit perfectly to the surface of your device.