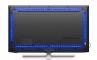

## **DESCRIPTION**

Magic goes beyond the screen thanks to our Ksix TV led strips. Choose from 16 RGB colors and 4 dynamic color modes and create the perfect ambiance for watching your favorite shows and movies. Grab some popcorn and settle in!

#### Set them up any way you want

These lights couldn't be more versatile. Not only are they cuttable, but they also include extension cords and connectors so you can adapt them to any TV. In addition, thanks to its adhesive system, they fit perfectly to the surface of your device.