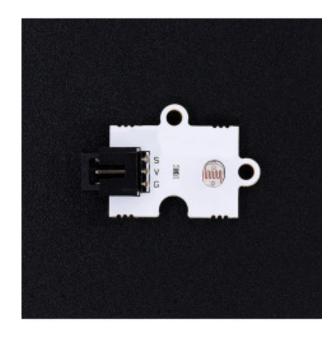

## **DESCRIPTION**

The light sensor has an internal resistance that changes value depending on the light it detects. It's compatible with the Build&Code 4in1 EBOTICS board and is ideal for robotics and programming projects whose operation depends on existing ambient light. Technical specifications Power: +3.3V / +5V DC Type of interface: analog Definition of the pins: 1 signal (yellow) 2 Vcc (red) 3 GND (black) Dimensions: 19×27 mm