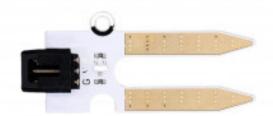

## **DESCRIPTION**

The soil moisture sensor is used to control the level of moisture in the soil or soil of plants. This soil moisture sensor is compatible with Build&Code 4in1 EBOTICS board and is perfect for activating and disabling different robotics and programming projects depending on soil moisture. Technical specifications Power: +3.3V / +5V DC Output voltage signal: 0~4.2v Current: 35 mA Type of interface: analog Definition of the pins: S-Sigal V-VCC G-GND Fast response and high sensitivity