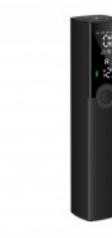

## DESCRIPTION

Smart automatic air pump, to inflate bicycle tires, motorcycle or even balls. You can preset its tire pressure to whatever you need and test it any time (there are 4 available modes to select from). The maximum inflation pressure is 120psi. It Includes standard Switch adapter.

4 kinds of measurement units: PSI, BAR, KPA, and Kg/cm<sup>2</sup>.

Includes LCD digital display with backlight. Easy to read, even at night. Thanks to its included LED light, it can be used in dark places, also being able to operate as an emergency lighting.