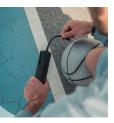

## DESCRIPTION

Smart automatic air pump, to inflate bicycle tires, motorcycle or even balls. You can preset its tire pressure to whatever you need and test it any time (there are 4 available modes to select from). The maximum inflation pressure is 120psi. It Includes standard Switch adapter.