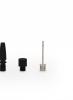

light, it can be used in dark places, also being able to operate as an emergency lighting.

It includes 3 adaptors to inflate all kinds of wheels/balls (not car wheels).

## **Technical information**

- Dimensions: 40x40x188 mm
- Weight: 3.6 kg
- Capacity: 1200mAh/7.4V(8.8WH)
- Inflate pressure: 120 PSI (max)
- Flux without load: 20 L/M
- Working temperature: 10°C-60°C/14°F-140°F
- USB output: 5V/2A
- Load Input : 5V/1.5A
- Time: 2.5-4.5 H
- Pressure seal: +/-1PSI
- LED Illumination: 0.5 W
- Intensive Protection: 9A/1S
- Overload Protection: 6A

## **TECHNICAL SPECIFICATIONS.**

| Weight     | 3.6 kg           |
|------------|------------------|
| Dimensions | 40 x 40 x 188 mm |
| Color      | Black            |
| Power      | 5V/1.5A          |
| Ports      | USB Type C       |

















**ISIX REF.** BXTINFPORT EAN: 8427542115788

Recommended retail price: €49.90