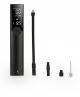

ed LED light, it can be used in dark places, also being able to operate as an emergency lighting.

It includes 3 adaptors to inflate all kinds of wheels/balls (not car wheels).

## **Technical information**

- Dimensions: 40x40x188 mm
- Weight: 3.6 kg
- Capacity: 1200mAh/7.4V(8.8WH)
- Inflate pressure: 120 PSI (max)
- Flux without load: 20 L/M
- Working temperature: 10°C-60°C/14°F-140°F
- USB output: 5V/2A
- Load Input : 5V/1.5A
- Time: 2.5-4.5 H
- Pressure seal: +/-1PSI
- LED Illumination: 0.5 W
- Intensive Protection: 9A/1S
- Overload Protection: 6A

## **TECHNICAL SPECIFICATIONS.**

| Weight     | 3.6 kg           |
|------------|------------------|
| Dimensions | 40 x 40 x 188 mm |
| Color      | Black            |
| Power      | 5V/1.5A          |
| Ports      | USB Type C       |

















**ISIX REF.** BXTINFPORT EAN: 8427542115788

Recommended retail price: €49.90