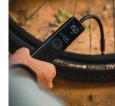

4 kinds of measurement units: PSI, BAR, KPA, and Kg/cm<sup>2</sup>.

Includes LCD digital display with backlight. Easy to read, even at night. Thanks to its included LED light, it can be used in dark places, also being able to operate as an emergency lighting.