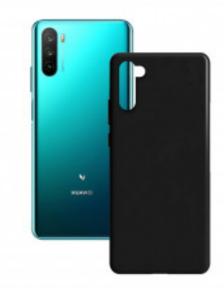

## Hard Case Ksix For Huawei Mate 40 Lite Black

## **DESCRIPTION**

Sober and elegant case with all the protection standards for Smartphone. Designed for HUAWEI MATE 40 LITE device, it offers protection against scratches and impacts from falls. Its rigidity makes it resistant to shocks. In addition, it is made of polycarbonate that fits perfectly with the Smartphone. Technical information Ksix Rigid Case Protection, elegance and comfort of use Access to the buttons, cameras and ports of your mobile Very easy to put on and take off Material: polycarbonate

## **TECHNICAL SPECIFICATIONS.**

Color Black

Material Polycarbonate

Rigidity Rigid

Brand compatibility Huawei

Model compatibility Mate 40 Lite