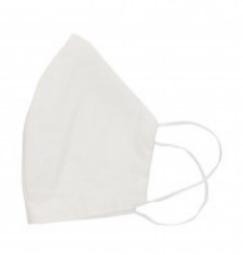

## Contact Washable Mask For Civil Use With Triangular Shape White

## **DESCRIPTION**

Face protection mask. Thanks to its triangular shape, it better adapts to the face. Inner material: 100% Polypropylene. Outer material: 100% Cotton. this is not a medical product according with the Spanish directive 93/42 or the European regulation UE/2017/745, nor a Individual Protection Product according to the regulation UE/2016/425. Made in Italy