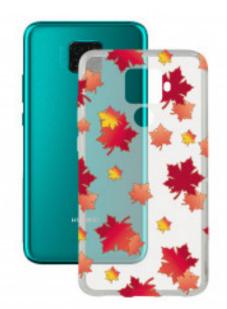

## **DESCRIPTION**

The Flex Contact Cover is made of transparent TPU. It is lightweight and has an anti-slip texture that improves the grip of the phone. It protects the cellphone from accidental bumps and scratches. Its flexibility makes it easy to put on and remove. It is designed to allow access to all connections, cameras, and ports for the cellphone. There are different designs available. Contact is a brand from Atlantis Internacional. It has a complete range of accessories for mobile devices presented in modern packaging at the most competitive price. Technical specifications Flex Contact Cover Design Transparent Anti-slip texture Protection against accidental bumps and scratches Very easy to put on and take off Access to smartphone cameras, buttons, and ports Material: flexible TPU

## TECHNICAL SPECIFICATIONS.

Color Patterned

Material TPU

Rigidity Flexible

Brand compatibility Huawei

Model compatibility Mate 30 Lite