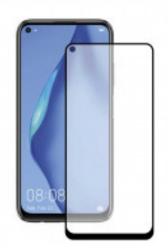

## **DESCRIPTION**

The Ksix Extreme 2.5D Screen Protector for HUAWEI PSMART 2021 is made of high-quality glass. Its resistance is level 9H, the maximum on the Mohs scale. It adds 4 hours of tempering, which translates into greater durability. It has high sensitivity and transparency. It is resistant to impacts, shocks and falls, in addition to providing protection against breakage and scratch protection for the screen. It also has an oleophobic treatment, so it includes a layer of protection that repels grease, dirt, and liquids. Technical information Ksix Extreme 2.5D Screen Protector Tempered glass with 9H resistance, the maximum of the Mohs scale Oleophobic coating that repels water, grease, and dirt High touch screen sensitivity Scratch protection Protection from falls

Color Black
Type 2.5D

Material Tempered glass

Brand compatibility Huawei

Model compatibility P Smart2021

Thickness 0.33 mm