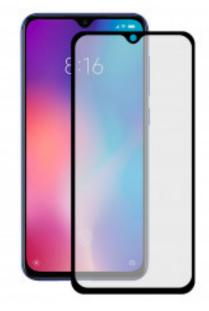

## **DESCRIPTION**

The Extreme Contact Screen Protector features 9H level resistance, the maximum on the Mohs scale. It has high sensitivity and transparency. Its 0.3 mm thickness ensures high sensitivity to touch while maintaining all the benefits of the screen. It absorbs impacts and is resistant to shocks and falls. It also provides anti-breakage and scratch protection for the screen. Contact is a brand from Atlantis Internacional. It has a complete range of accessories for mobile devices presented in a modern packaging at the most competitive price. Attention Once the protector is fully or partially put on, it is advisable not to take it off. This may cause the breakage of itself. Technical specifications Extreme Contact Screen Protector Tempered glass with 9H resistance, the maximum of the Mohs scale High touch screen sensitivity Scratch protection Protection from falls Ultrathin: 0.3 mm thickness 1 screen protector unit

Color Black
Type 2.5D

Material Tempered glass
Brand compatibility Xiaomi

Model compatibility Mi 9

Hardness 9H

Thickness 0.33 mm

**CONTACT REF.** L9067SC07N **EAN:** 8427542987743

Recommended retail price: €4.99