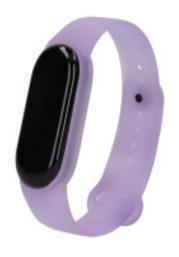

## Tpu Strap For Mi Band 6 Lavender

## **DESCRIPTION**

Strap compatible with the latest version of Xiaomi's Smart Band, MI BAND 6, in LAVENDER color. Made of soft TPU, a high durability material. Its use is really simple, it is very easy to put on and change it later. In addition, it is available in other colors, so that the user can change them according to however they feel.

## **TECHNICAL SPECIFICATIONS.**

Color Lila

Material TPU

Rigidity Flexible

Brand compatibility Xiaomi

Model compatibility Mi Band 6