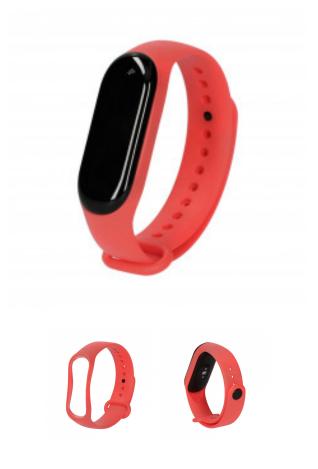

## DESCRIPTION

Strap compatible with the latest version of Xiaomi's Smart Band, MI BAND 6, in pink color. Made of soft TPU, a high durability material. Its use is really simple, it is very easy to put on and change it later. In addition, it is available in other colors, so that the user can change them according to however they feel.