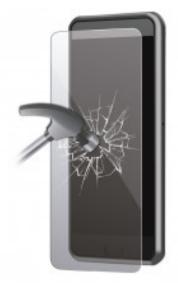

## **DESCRIPTION**

The Ksix Extreme Screen Protector is made of high-quality Japanese Asahi glass. Its resistance is level 9H, the maximum on the Mohs scale. It adds 4 hours of tempering, which translates into greater durability. It has high sensitivity and transparency. Its 0.3 mm thickness ensures a great touch sensitivity while maintaining all the benefits of the screen. It absorbs impacts and is resistant to shocks and falls, in addition to providing protection against breakage and scratch protection for the screen. It also has an oleophobic treatment, so it includes a layer of protection that repels grease, dirt, and liquids. Ksix is a brand from Atlantis Internacional. It has the largest collection of accessories designed to make the most of mobile devices. Each product is presented in a modern and attractive packaging, which stands out on any shelf. It offers personalized customer service and complete after-sales service. Technical specifications Ksix Extreme Screen Protector Made with Japanese Asahi glass Tempered glass with 9H resistance, the maximum of the Mohs scale Oleophobic coating that repels water, grease, and dirt High touch screen sensitivity Scratch protection Protection from falls Ultrathin: 0.3 mm thickness 1 screen protector unit

Color Transparent

Type 2.5D

Material

Tempered glass

Brand compatibility Apple

Model compatibility iPhone 6/iPhone 6S

Hardness 9H

Thickness 0.33 mm