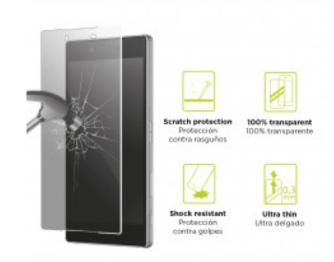

## **DESCRIPTION**

The Ksix Extreme 2.5D Screen Protector is made of high-quality Japanese Asahi glass. Its resistance is level 9H, the maximum on the Mohs scale. It adds 4 hours of tempering, which translates into greater durability. It has high sensitivity and transparency. Its 0.3 mm thickness ensures a great touch sensitivity while maintaining all the benefits of the screen. It absorbs impacts and is resistant to shocks and falls, in addition to providing protection against breakage and scratch protection for the screen. It also has an oleophobic treatment, so it includes a layer of protection that repels grease. dirt, and liquids. Ksix is a brand from Atlantis Internacional. It has the largest collection of accessories designed to make the most of mobile devices. Each product is presented in a modern and attractive packaging, which stands out on any shelf. It offers personalized customer service and complete after-sales service. Ksix Made for LG is an exclusive accessory collection licensed by LG for its smartphones. Technical specifications Ksix Extreme 2.5D Screen Protector Made with Japanese Asahi glass Tempered glass with 9H resistance, the maximum of the Mohs scale Oleophobic coating that repels water, grease, and dirt High touch screen sensitivity Scratch protection Protection from falls Ultrathin: 0.3 mm thickness 1 screen protector unit

## **TECHNICAL SPECIFICATIONS.**

Color Transparent

Type 2.5D

Material Tempered glass

Brand compatibility LG

Model compatibility K10 2017

Hardness 9H

Thickness 0.33 mm