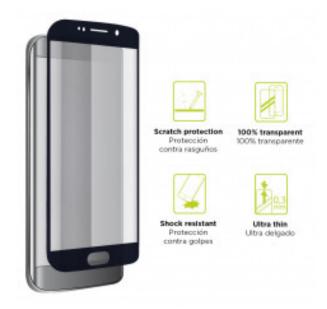

## **DESCRIPTION**

The Ksix Extreme 2.5D Screen Protector is made of high-quality Japanese Asahi glass. Its resistance is level 9H, the maximum on the Mohs scale. It adds 4 hours of tempering, which translates into greater durability. It has high sensitivity and transparency. Its 0.3 mm thickness ensures a great touch sensitivity while maintaining all the benefits of the screen. It absorbs impacts and is resistant to shocks and falls, in addition to providing protection against breakage and scratch protection for the screen. It also has an oleophobic treatment, so it includes a layer of protection that repels grease, dirt, and liquids. Ksix is a brand from Atlantis Internacional. It has the largest collection of accessories designed to make the most of mobile devices. Each product is presented in a modern and attractive packaging, which stands out on any shelf. It offers personalized customer service and complete after-sales service. Ksix Made for LG is an exclusive accessory collection licensed by LG for its smartphones. Technical specifications Ksix Extreme 2.5D Screen Protector Made with Japanese Asahi glass Tempered glass with 9H resistance, the maximum of the Mohs scale Oleophobic coating that repels water, grease, and dirt High touch screen sensitivity Scratch protection Protection from falls Ultrathin: 0.3 mm thickness 1 screen protector unit