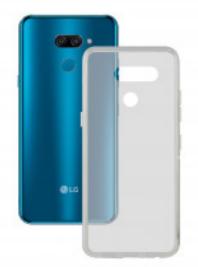

## Ksix Made For Lg Flex Cover Tpu For Lg K50 Transparent

## **DESCRIPTION**

Designed for LG K50, The Flex Cover is made of premium quality, highly durable TPU. It is strong, lightweight, and totally transparent. Its soft, nonslip texture improves the grip of the phone. It protects the smartphone from bumps and scratches. Thanks to its flexibility, it is very easy to put on and remove. Its design allows for access to all connections, cameras, and ports for the cellphone. Technical specifications Flex Ksix Cover Strong and lightweight Totally transparent Soft and anti-slip texture Impact and scratch protection Very easy to put on and take off Access to smartphone cameras, buttons, and ports Material: premium quality, durable, and flexible TPU

## TECHNICAL SPECIFICATIONS.

Color Transparent

Material TPU

Rigidity Flexible

Brand compatibility LG

Model compatibility K50