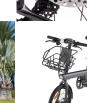

# DESCRIPTION

QiCYCLE's C2 electric-assist bicycle is here to turn the city upside down. Its pedal assistance and its 8-speed transmission are just perfect to get everywhere in the city. Also, for a limited amount of time, it includes a basket especially designed for the bike model.

### Xiaomi QiCYCLE C2 City cycle, Connected, Pedal assistance, Up to 65km, 8 speeds, LED screen, Basket incl, Black