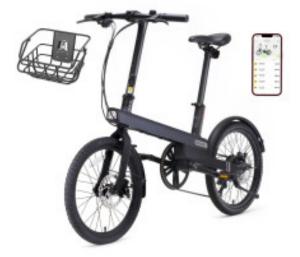

### Xiaomi QiCYCLE C2 City cycle, Connected, Pedal assistance, Up to 65km, 8 speeds, LED screen, Basket incl, Black

# DESCRIPTION

QiCYCLE's C2 electric-assist bicycle is here to turn the city upside down. Its pedal assistance and its 8-speed transmission are just perfect to get everywhere in the city. Also, for a limited amount of time, it includes a basket especially designed for the bike model.

#### The only display you should look at

The QiCYCLE C2 urban bike has a large LED display that adjusts to ambient light automatically. It displays values such as speed, battery status, ride information, charging lights or Bluetooth.

#### An app that goes smoothly

Use the QiCYCLE app to record information about your rides and workouts - everything you need, right at your fingertips!