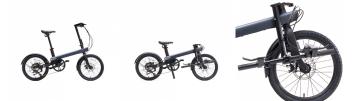

# DESCRIPTION

QiCYCLE's C2 electric-assist bicycle is here to turn the city upside down. Its pedal assistance and its 8-speed transmission are just perfect to get everywhere in the city. Also, for a limited amount of time, it includes a basket especially designed for the bike model.

Foldable Unfolded dimensions

153 x 60 x 106 cm

Type of brake

Discs