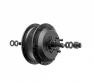

#### The boost you need the most

The QiCYCLE C2's torque sensor analyzes your pedaling and automatically adjusts to give you the assistance you need. It has three assistance modes and a non-assistance mode so you can go from gentle rides to hard climbs and sprints.

#### Up to 65km per charge

Thanks to its 36V 7.5Ah lithium battery, its torque sensor and its high-speed motor, the QiCYCLE C2 has a range of 45-65km per charge - don't let the action catch you out of the loop!