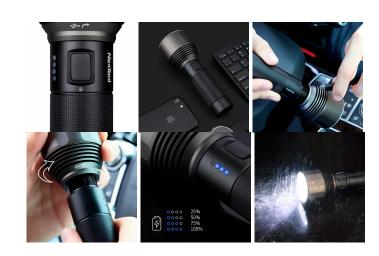

#### Everything you need!

This flashlight offers a wide range of functions adapted to any situation: camping light, work light, alert system in case of emergency and even power bank.

#### Turn on the lights!

The flashlight contains a lithium high-capacity battery. Moreover, it offers an operating time of 140 hours. This way, you will never be in the dark when you need light. If battery is running low, the type-C cable will charge the flashlight in only 4 hours.

#### 5 lighting modes in 1 flashlight

This tool adapts to your needs. At the touch of a button, you can choose between different modes: turbo, high, medium, low and S.O.S.