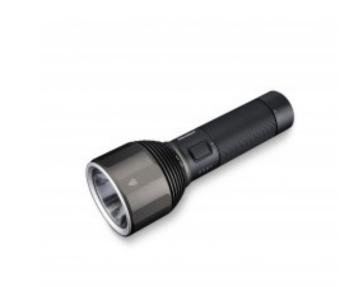

## DESCRIPTION

Nextool outdoor flashlight, the all-terrain flashlight. Thanks to its different functions, it will be your best partner in all your trips and adventures. In addition, it has soft silicone, comfortable and tough hand strap for an optimal grip.

#### Make visible the invisible

Thanks to its power of 2000lm and 380 meters of range distance, the Nextool outdoor flashlight will allow you to see beyond any limit.