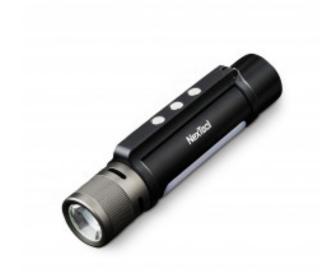

## **DESCRIPTION**

The Nextool outdoor flashlight offers different modes and intensities of lighting in a single product. Its anti-slip and ergonomic design, together with its multiple functions, make this flashlight in your best traveling companion adapted to all

#### Everything you need in a single click!

At the touch of the button situated in the tail, you can select one of the 4 intensities of the red and white lights. Also, you can choose between different modes: side lamp, camping light, S.O.S mode, etc.