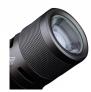

### Fresnel patented lens

The lens of the flashlight is designed with Fresnel technology. This technology reduces the weakness of the light and improves the efficiency in uniform way.