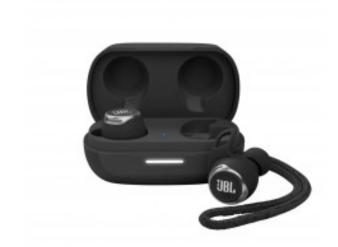

# JBL Reflect Flow Pro sport earphones, BT, Noise cancelling, Waterproof, Up to 30h, Black

### **DESCRIPTION**

Waterproof true wireless Noise Cancelling active sport earbuds

#### JBL Signature Sound

Reflect Flow Pro earbuds sound as good as they look, utilizing 6.8mm dynamic drivers to deliver incredible JBL Signature Sound whether you're in your office or crushing your workout in the great outdoors.

#### 6 mics for perfect calls and zero noise

Never worry about your voice dropping out when you're outside, in a crowd, or running on a breezy day. Two beamforming mics plus a third for wind suppression ensure you'll stay connected wherever you are with crystal clear sound and no audio failure on either side during calls. With VoiceAware you can control the amount of mic input routed back into your earbuds and choose how much to hear of your own voice.