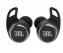

# JBL Reflect Flow Pro sport earphones, BT, Noise cancelling, Waterproof, Up to 30h, Black

### **DESCRIPTION**

Waterproof true wireless Noise Cancelling active sport earbuds