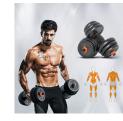

# DESCRIPTION

Basic training kit consisting of dumbbells and plates of various weights. They are modular and allow for fully customizing your equipment. They are compatible with the Move It sensor, that can monitor your fitness sessions with the App. In addition, it will provide you with great exercise ideas to keep improving.

#### Multifunctional

Dumbbells and barbells with weights can be built.