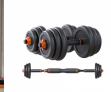

#### Multifunctional

Dumbbells and barbells with weights can be built.

### **Technical Information**

- Contents: 4x1.5 kg plates, 4x2 kg plates, 4x2,5kg plates, 2 dumbbells
- Materials: steel bar and plates with iron alloy and sand with polyethylene (PE) coating
- Dumbbell length: 50.5 cm
- Padded barbell length: 40 cm
- 1.5 kg plate dimensions: 17 x 3.8 cm
- 2 kg plate dimensions: 18 x 4 cm
- 2.5 kg plate dimensions: 20 x 4.1 cm
- Color: black, orange