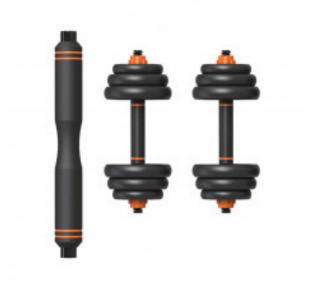

# DESCRIPTION

Basic training kit consisting of dumbbells and plates of various weights. They are modular and allow for fully customizing your equipment. They are compatible with the Move It sensor, that can monitor your fitness sessions with the App. In addition, it will provide you with great exercise ideas to keep improving.

#### Multifunctional

Dumbbells and barbells with weights can be built.

### **Technical Information**

- Contents: 4x1.5 kg plates, 4x2 kg plates, 4x2,5kg plates, 2 dumbbells
- Materials: steel bar and plates with iron alloy and sand with polyethylene (PE) coating
- Dumbbell length: 50.5 cm
- Padded barbell length: 40 cm
- 1.5 kg plate dimensions: 17 x 3.8 cm
- 2 kg plate dimensions: 18 x 4 cm
- 2.5 kg plate dimensions: 20 x 4.1 cm
- Color: black, orange