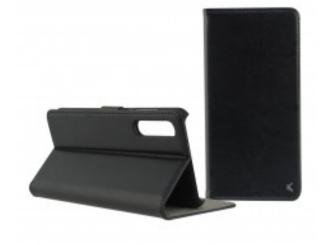

## **DESCRIPTION**

The Ksix Standing Folio Case enhances the elegance of the device. The standing function improves the user experience, and it's recommended for multimedia, videos and audio interaction. The hidden magnetic clasp system improves the protection of the device. The inner polycarbonate cradle adds additional safety while allowing full access to all phone functions without having to remove the case. Ksix is a brand from Atlantis Internacional. It has the largest collection of accessories designed to make the most of mobile devices. Each product is presented in modern and attractive packaging, which stands out on any shelf. It offers personalized customer services and complete after-sales service. Technical specifications Ksix Standing Folio Case Elegance, protection and comfortable to use Elegant design with sewed edges and a soft inner texture Stand function Book aperture design with a low intensity magnetic closure Holes on the lid to speak with the case closed Easy to install and remove Access to camera, buttons and ports Material: PU Inner cradle material: polycarbonate Available in different colors