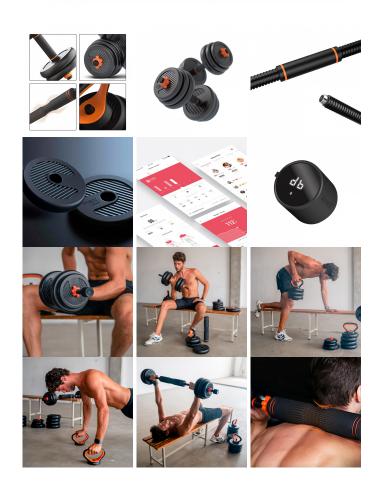

#### Customizable

The kit includes several plates of different weights along with bars and handles for kettlebells, allowing for customizing all of your equipment.

#### 4 Functions

Dumbbells, kettlebells, barbells, and grips for doing pushups can be used.

#### Ergonomic

The bars are covered with foam for a firm and comfortable grip.

# Non-Slip

Includes ABS anti-slip grip and anti-slip twist locks.

# Real-Time Monitoring

The Move It sensor captures the movements of your exercise sessions with the FED weights. It can then collect data from workouts and offer you tips for improvement.

### **Proprietary App**

Its App, Move It, centralizes your training data and includes various exercise tutorials for different muscle groups.