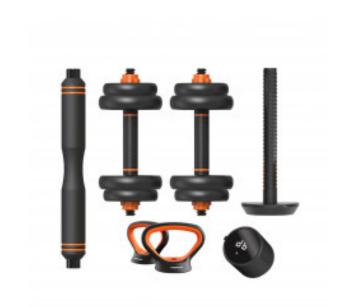

#### **Dumbbells technical Information**

- Contents: 4-1kg plates, 4-1.25 kg plates, 1 padded barbell (1 kg), 2 dumbbells, 2 kettlebells, 1 kettlebell stand
- Materials: steel bar and plates with iron alloy and sand with polyethylene (PE) coating
- Dumbbell length: 35.5 cmPadded barbell length: 40 cm
- 1 kg plate dimensions: 14.5 x 3.1 cm
- 25 kg plate dimensions: 15.5 x 3.5 cm
- Color: black and orange

The bar weight (1kg) is included in the total weight.