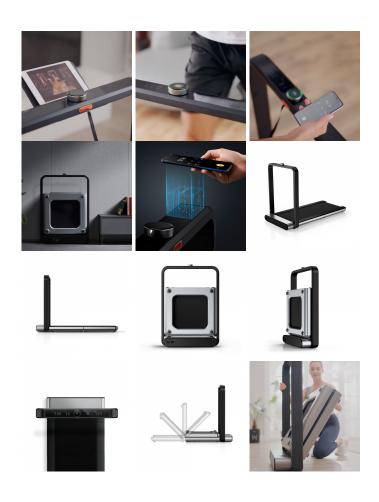

#### With digital display

The Xiaomi Kingsmith WalkingPad X21 folding connected treadmill includes a high-resolution 1.27"" OLED digital display on the handrail so you can keep all your data under control and at a glance.

#### The latest in NFC technology

Thanks to its NFC technology, transferring your workout data from the treadmill to your smartphone has never been easier. Bring your phone close and in 3 seconds you'll have it all in the palm of your hand.

#### **Ultra-quiet and compact**

Thanks to its Brushless Motor, this bike is incredibly quiet. In addition, it folds using the innovative  $180^{\circ} + 90^{\circ}$  system, so it occupies only 0.16m2.84% less than other options on the market!

#### Get the most out of your app

With our Walkingpad X21, you have all your workouts and routines always at hand. Download the KS Fit app and synchronize it with the treadmill to have all your progress at a glance - you're in control!.