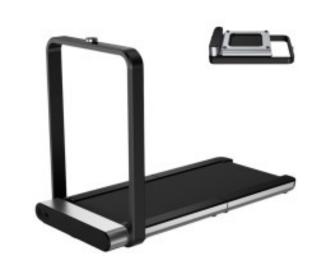

# Xiaomi Kingsmith X21 Connected, Foldable Tradmill, OLED 1,27", NFC Technology, 12km/h, Quiet, Grey

## **DESCRIPTION**

The Xiaomi Kingsmith X21 foldable connected treadmill has come to start the revolution in the world of sports and fitness. Your home or office can become the ultimate gym.

#### **Ultra-quiet and compact**

Thanks to its Brushless Motor, this bike is incredibly quiet. In addition, it folds using the innovative  $180^{\circ} + 90^{\circ}$  system, so it occupies only 0.16m2.84% less than other options on the market!