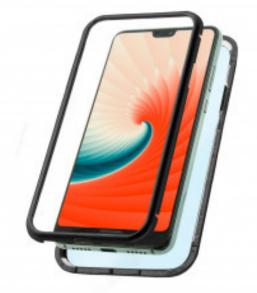

## DESCRIPTION

Protect the Huawei P20 without giving up its original design. The Magnetic Case is designed to enhance the natural elegance of the Huawei P20, while providing and excellent protection for its front and behind. Is the perfect solution to protect the mobile phone without hiding its original design. ..High resistance to bumps and scratches.The Magnetic Case includes a bumper made of aluminum alloy, a lightweight and resistant material, and a 9H tempered glass back cover. Thanks to this combination, it assures an excellent protection of the back, edges and corners of the smartphone. .Also, its corners incorporate interior silicone cushions to absorb any accidental impact. ..Very easy to install.The mobile phone must be placed in the back cover, and the back and front cover must be joined together. The 8 magnetic points, highly powerful, will keep the case together safely, without the need of using screws...Main features.Elegant, lightweight and resistant design.Made with high quality materials: aluminum alloy and 9H tempered glass. It protects the back, edges and corners of the Huawei P20 against impacts and scratches. Easy to install, without the need of using screws...Technical information.Two pieces cover. Made with aluminum alloy and 9H tempered glass.Corners with interior silicone cushions incorporated. Designed specifically according to the shape and dimensions of the Huawei P20.Black color.....Compatibility.Huawei P20.