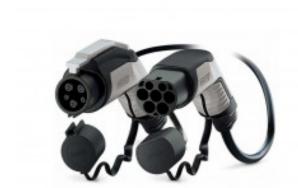

## Wallbox Charging cable, 5 meters, Type 1 to Type 2 connector, Single-phase, 32A

## **DESCRIPTION**

Charging cable with connector, 5 meters length, compatible with all electric cars and chargers with Type 1 connector.

- This charging cable is compatible with Type 1 electric cars and allows to charge Type 2 Female connector
- Charging power up to 7.4 kW
- Cable length 5 m
- Charging cable Mode 3
- Single-phase AC cable
- Includes covers for connectors
- Compatible with Copper SB, KSIX EVHome+ SC and all public applications with Type 2 socket

## **TECHNICAL SPECIFICATIONS.**

7.4kW Power

5 m Wire size

Copper SB Compatible charger