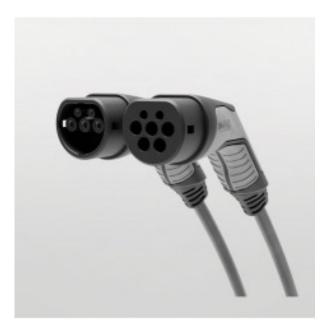

## Wallbox Charging Cable, 5 meters, Type 2, Single-phase, 32A

## DESCRIPTION

Charging cable with connector, compatible with all electric cars and chargers with Type 2 connector. Compatible with Copper SB charger + Other public applications with Type 2 socket. Main features. Charging power up to 22 kW Charging power up to 22 kW. Cable length 5 m Charging cable Mode 3 Single-phase and three-phase AC cable Includes covers for connectors

## **TECHNICAL SPECIFICATIONS.**

Wire size Connector type

2,25 m Type 2