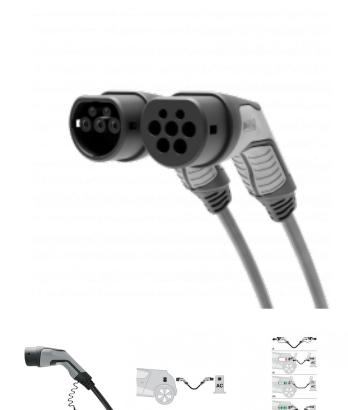

## Charging cable Wallbox, 7 meters, Type 2 to Type 2 Connector, Single-phase, 32A

## **DESCRIPTION**

Charging cable with connector, 7 meters length, compatible with all electric cars and chargers with Type 2 connector.

- This charging cable is compatible with all electric cars and chargers with Type 2 connector
- Charging power up to 7.4 kW
- Cable length 7 m
- Charging cable Mode 3
- Single-phase AC cable
- Includes covers for connectors
- Compatible with Copper SB, KSIX EVHome+ SC and all public applications with Type 2 socket

## **TECHNICAL SPECIFICATIONS.**

7.4kW Power

7 m Wire size

Copper SB Compatible charger