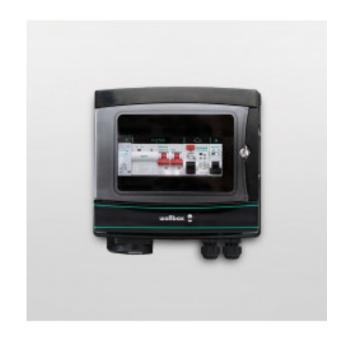

## **DESCRIPTION**

Wallbox overvoltage protection panel with key (2 keys)

This protection panel complies with the ITC-BT52 standard. Requires Scheme 2 for community buildings.

Includes schuko outlet for private use (charging of other electric vehicles, such as bicycles).

Includes protections for:

- Permanent and transient overvoltages.
- C-curve circuit breaker 32 A
- Differential 40 A type A
- Automatic reset system