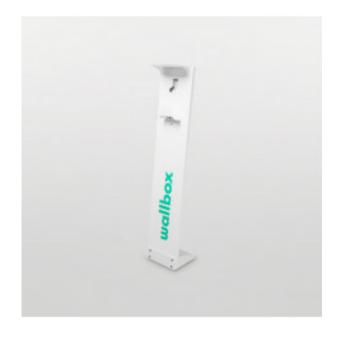

## **DESCRIPTION**

Wallbox Standard Commander 2 Pedestal

The Wallbox standard pedestal is a widely used pedestal that fits perfectly into any environment. The standard pedestal combines functionality and design with a stainless steel and aluminum casing and provides one of the most convenient installation experiences for your Wallbox chargers. The standard pedestal allows for mono installation of your Wallbox Commander

#### **Technical information**

- Dimensions 1570 x 217 x 265 mm
- Weight 10 kg

# **TECHNICAL SPECIFICATIONS.**

10 kg Weight

White Color

Stainless steel Material