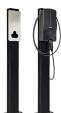

## Pedestal Wallbox Onyx B026 for Commander 2 Mono

## **DESCRIPTION**

Wallbox brings a new range of top pedestal through the pedestal concept Onyx. An elegant pedestal that fits perfectly to any environment and seeks to be a reference in the segment.

The Onyx pedestal combines the materials technology and art. The combined use of steel and high performance glass makes possible the most advanced recharging solution of the moment. With its different combinations, the pedestal allows unique and flexible solutions at the best convenience of the installation.

This Onyx pedestal allows the installation of a single Wallbox Commander 2 Mono.

- Product Type: Mounting Pedestal
- Mounting Set -up Single
- Dimensions (H x W x D) 1700 x 400 x 160mm
- Weight 45kg
- Material Steel +amp; High Performance Glass
- Compatible Charging Stations Commander 2