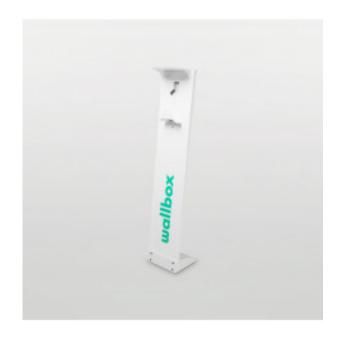

### **DESCRIPTION**

The Wallbox standard pedestal is a widely used pedestal that fits perfectly into any environment. Combining functionality and design with a stainless steel and aluminum body, the standard pedestal provides one of the most convenient installation experiences for your Wallbox chargers. The standard pedestal allows for mono installation of your Pulsar and Pulsar Plus Wallbox charger.

#### **Technical information**

- Dimensions 1570 x 217 x 265 mm
- Weight 10 kg

# **TECHNICAL SPECIFICATIONS.**

10 kg Weight White Color

Stainless steel Material

Single-phase Charge