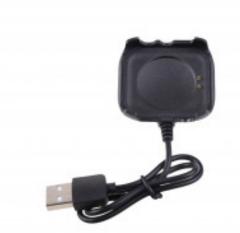

### With charging dock and USB-A output

The charger for your Cosmic has a charging dock that fits your smartwatch perfectly. You can connect its USB-A output port to any wall charger, to your computer or to your car charger.

#### Lightweight, durable and equipped with a 32cm cable

This charger is made of PVC to make it as lightweight and durable as possible. It is equipped with a 32cm USB-A cable.